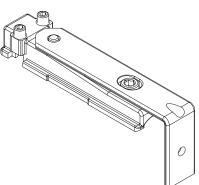

## **CLASSIC 80 SECONDARY SASH**

Functions

Adapter for CLASSIC 3D 80 tilt-and-turn secondary sash hinges. The adapter lets you turn the set of tilt-and-turn hinges into hinges for a secondary sash, keeping the same design, adjustments, dimensions and capacities achievable with a main sash.

## Materials

Grub screws and false arm rod made of steel Support in zamak

Online data sheet

04727

| Item code | Description                             | PROFILE CROSS - SECTION | Base Raw | Anodised<br>Elox | Painted | Trend/Gold<br>Brass | Pieces per<br>pack |
|-----------|-----------------------------------------|-------------------------|----------|------------------|---------|---------------------|--------------------|
| 04727     | CLASSIC 3D 80 SECONDARY SASH<br>ADAPTER | C001                    | Х        |                  |         |                     | 10                 |